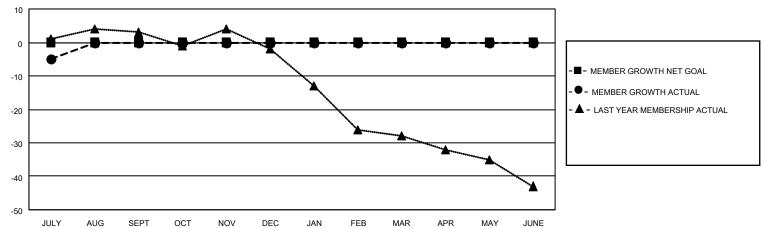

## GOALS AND ACTUAL MEMBERS CUMULATIVE

| DROPPED CLUBS: 0 |    | 4 CLUBS OF 54 ADDED 1 OR MORE | GENDER DISTRIBUTION        |              |      |
|------------------|----|-------------------------------|----------------------------|--------------|------|
|                  |    | NEW MEMBERS                   | MALE 728 (70.96%           |              |      |
|                  |    |                               | FEMALE                     | 298 (29.04%) |      |
| DROPPED MEMBERS  |    |                               |                            |              |      |
| DECEASED         | 1  | CLICK HERE FOR CUMULATIVE     | TOTAL FAMILY UNIT MEMBERS  |              | 277  |
| CLUB CANCELLED   | 0  | MEMBERSHIP DATA               | FAMILY MEMBERS PAYING HALF |              | 4.40 |
| OTHER            | 9  |                               |                            |              | 140  |
| TOTAL            | 10 |                               | 0000                       |              |      |